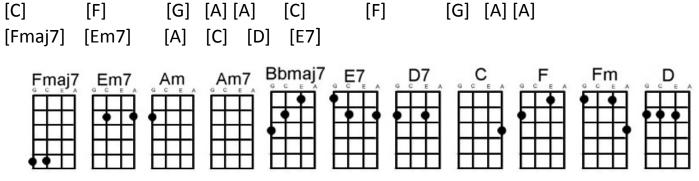

## **David Bowie**

Hear this song at: <a href="http://www.youtube.com/watch?v=uhSYbRiYwTY">http://www.youtube.com/watch?v=uhSYbRiYwTY</a>

[Fmaj7] Ground control to Major [Em7] Tom

[Fmaj7] Ground control to Major [Em7] Tom:

[Am] Take your [Am7] protein pills and [D7] put your helmet on

[Fmaj7] Ground control to Major [Em7] Tom

[Fmaj7] Commencing countdown engine's [Em7] on

[Am] Check ig[Am7] nition and may [D7] God's love be with you

[C] This is ground control to Major [E7] Tom, you've really made the [F] grade! And the [Fm] papers want to [C] know whose shirts you [F] wear, Now it's [Fm] time to leave the [C] capsule if you [F] dare

[C] This is Major Tom to ground con[E7]trol, I'm stepping through the [F] door And I'm [Fm] floating in the [C]most peculiar [F] way And the [Fm] stars look very [C]different to[F]day

For [Fmaj7] here am I [Em7] sitting in a tin can, [Fmaj7] far above the [Em7] world [Bbmaj7] Planet Earth is [Am] blue and there's [G]nothing I can [F]do

[C] [F] [G] [A] [A] [C] [F] [G] [A] [A] [Fmaj7] [Em7] [A] [C] [D] [E7]

[C] Though I'm passed one hundred thousand [E7] miles, I'm feeling very [F] still And I [Fm] think my spaceship [C] knows which way to [F] go,

Tell my [Fm] wife I love her [C] very much she [F] knows

[G7] Ground control to [E7] Major Tom:

Your [Am] circuit's dead, there's [Am7] something wrong.

Can you [D7] hear me Major Tom? Can you [C] hear me Major Tom?

Can you [G] hear me Major Tom? Can you ...

[Fmaj7] Here am I [Em7] floating round my tin can, [Fmaj7] far above the [Em7] moon [Bbmaj7] Planet Earth is [Am] blue and there's [G] nothing I can [F] do